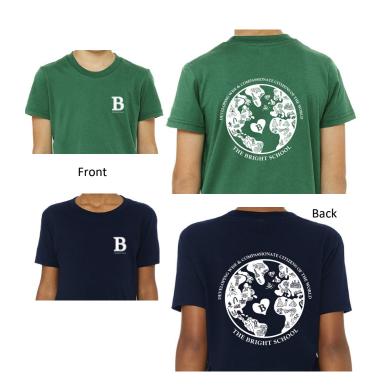

## Spirit Shirt 2020-21 Order Form

Please include payment and return by Monday, Sept. 28, 2020.

Back says: Developing Wise and Compassionate Citizens of the World

Student Name(s):

Grade(s): Teacher(s):

Parent Name and Phone #:

## Select color and size (please circle choices)

| Navy     | Navy      | Green    | Green     |
|----------|-----------|----------|-----------|
| 3T       |           | 3T       |           |
| 4T       |           | 4T       |           |
| 5/6      | Adult S   | 5/6      | Adult S   |
| Youth S  | Adult M   | Youth S  | Adult M   |
| Youth M  | Adult L   | Youth M  | Adult L   |
| Youth L  | Adult XL  | Youth L  | Adult XL  |
| Youth XL | Adult XXL | Youth XL | Adult XXL |