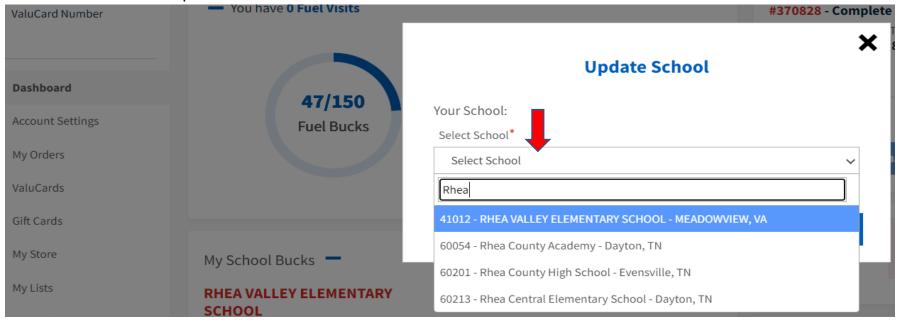

## 3. From there, click *Update School*

ValuCard Number

## **Dashboard**

Account Settings

My Orders

ValuCards

Gift Cards

My Store

My Lists

My Recipes

4. Enter and select the requested school

5. Click **Save** to add the school to the card

6. A confirmation message should appear that "Your school has been updated!"