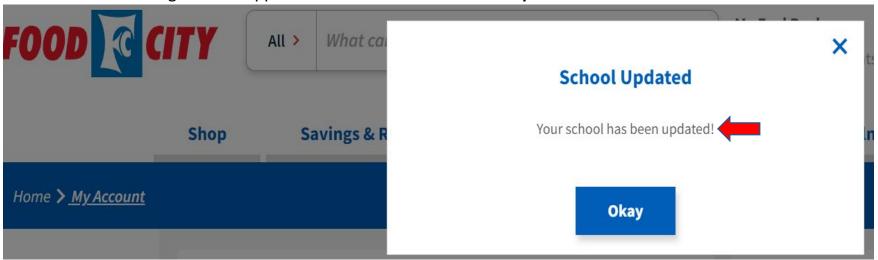

4. Enter and select the requested school

5. Click **Save** to add the school to the card

6. A confirmation message should appear that "Your school has been updated!"