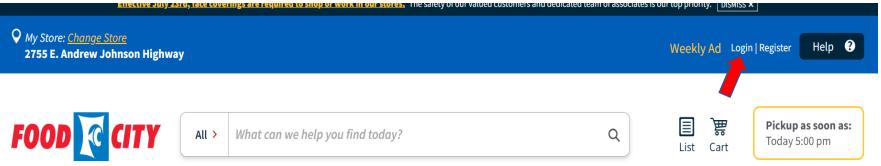

## How do I update/add a school to my Valucard?

Customers can update/add their school to their Valucard from their online account at <a href="https://www.foodcity.com/">https://www.foodcity.com/</a>
(Schools are no longer added at the register with a PLU. If a PLU is used an error message will be displayed and the school will not be registered to the customer's card)

1. First *login* to the Food City online account

2. Once logged in, click My Account at the top of the page.