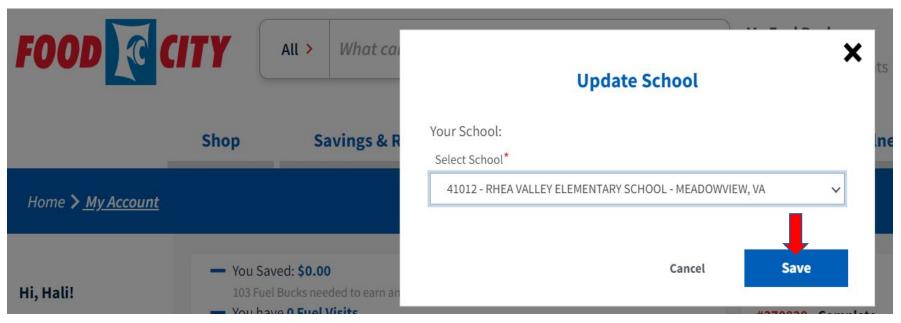

## 3. From there, click *Update School*

ValuCard Number

4. Enter and select the requested school

5. Click **Save** to add the school to the card

6. A confirmation message should appear that "Your school has been updated!"