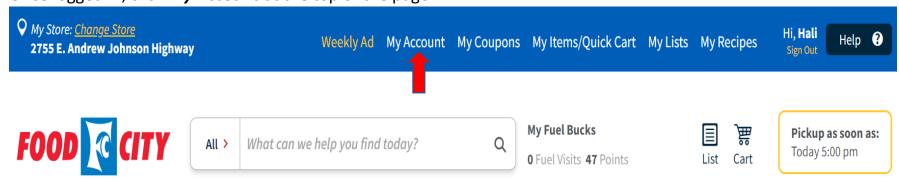

1. First *login* to the Food City online account

2. Once logged in, click My Account at the top of the page.

## 3. From there, click *Update School*

ValuCard Number